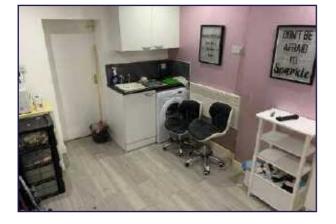

# Kitchen 8'0 x 12'0 (2.44m x 3.66m)

Wall and base units, sink unit, plumbing for automatic washing machine, door, wooden flooring, electric heater.

#### **INTERNAL PICTURE**

Photographs are reproduced for general information and it cannot be inferred that any item shown is included in the sale.