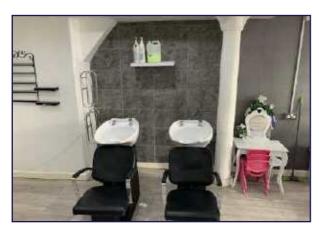

# Main Room 13'4 x 25'9 (4.06m x 7.85m)

Double glazed display window and double glazed entrance door. Wooden flooring, electric heaters.

#### **INTERNAL PICTURE**

Photographs are reproduced for general information and it cannot be inferred that any item shown is included in the sale.