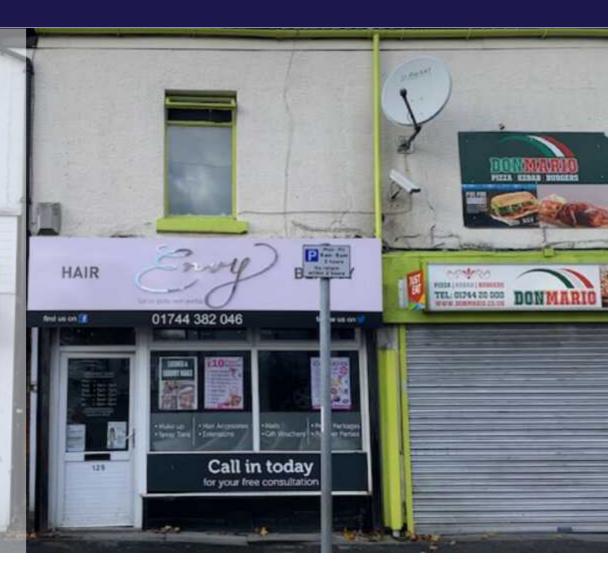

# 129 HIGHER PARR STREET, ST HELENS, WA9 1DA

Your local Estate Agent

- Ground Floor
  Unit within a
  Shopping
  Parade
- With w/c,Kitchen
- Formerly a
  Hairdressing
  Business

# Main Room 13'4 x 25'9 (4.06m x 7.85m)

Double glazed display window and double glazed entrance door. Wooden flooring, electric heaters.